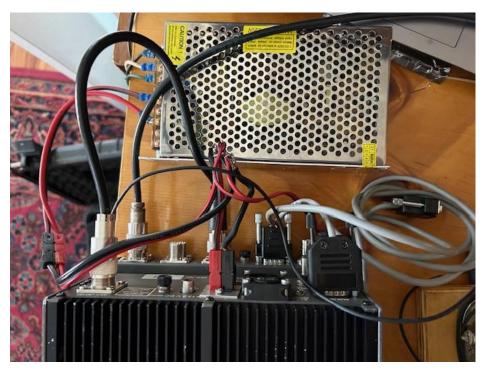

Index card on top is my memory reference card,

Showing interconnect cabeling

APACHE case included

All fits except for Power Supply.

Video of SSb Operation, Checking into the NC Evening Net on 3/27/24 <a href="SSB1.mov">SSB1.mov</a> <a href="SSB2.mov">SSB2.mov</a>