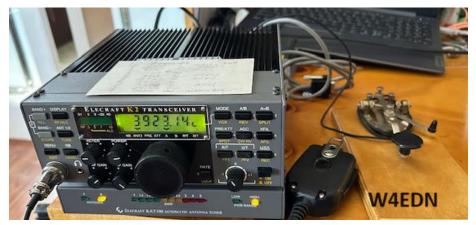

My K2 that is For Sale by W4EDN. Have not used in a year so time to sell.

With SSB, NB, Audio and RTC, serial, 160m, External ATU, Elecraft Hand microphone and 20A Power Supply, straight Key and case and manual.

Index card on top is my memory reference card,

Showing interconnect cabeling

APACHE case included

All fits except for Power Supply.

Video of SSb Operation, Checking into the NC Evening Net on 3/27/24 <a href="SSB1.mov">SSB1.mov</a> <a href="SSB2.mov">SSB2.mov</a>